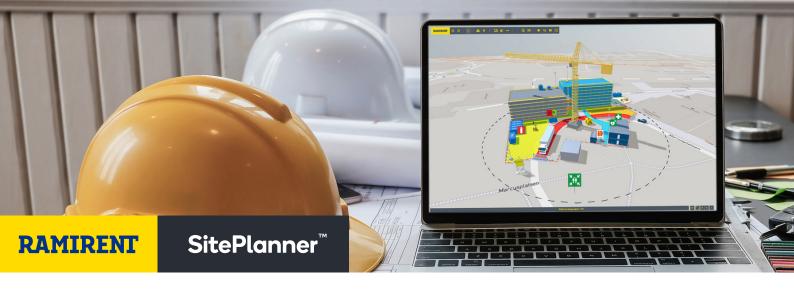

#### Welcome to your virtual workplace

SitePlanner™ is for those who appreciate ease of use and power in one tool. Smart mapping and tools help you quickly build up clear 3D models for both small and large projects. No installation is required. Pricing is simple.

#### Solve problems before they occur

Even before you break ground on the site, you can easily place fences, gates, loading areas, sheds, lights, cranes, etc. to check out how everything works on the project site. By navigating the timeline for the entire project or reviewing the site in 3D from different angles, you can detect and eliminate any problems and shortcomings in advance.

## Full flexibility

- · Easy to use, requires no special prior knowledge
- · Unlimited editing possibilities
- · Option to invite more users to the project
- · Web-based solution, requires no installation
- · Easy browser access from any PC

### Full control

- · Safety and order in the workplace with the latest site plan layout
- Ability to view the workplace from different angles in both 2D and 3D
- · True to scale objects in all map views
- Built-in map functionality with the ability to import and upload a municipal map, site layout, etc.