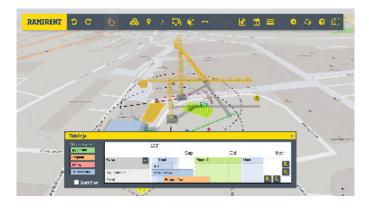

#### Solve problems before they occur

Even before you break ground on the site, you can easily place fences, gates, loading areas, sheds, lights, cranes, etc. to check out how everything works on the project site. By navigating the timeline for the entire project or reviewing the site in 3D from different angles, you can detect and eliminate any problems and shortcomings in advance.

### Full control

- · Safety and order in the workplace with the latest site plan layout
- Ability to view the workplace from different angles in both 2D and 3D
- · True to scale objects in all map views
- Built-in map functionality with the ability to import and upload a municipal map, site layout, etc.